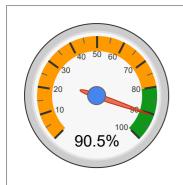

### **Total Compliance**

| Correct Moments | Total Moments | Compliance |
|-----------------|---------------|------------|
| 218             | 241           | 90%        |