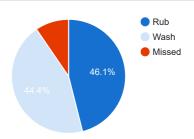

| Description                | Total HH Actions | Percentage Used |
|----------------------------|------------------|-----------------|
| Alcohol Based Hand Rub     | 111              | 46%             |
| Wash                       | 107              | 44%             |
| Hand Hygiene not performed | 23               | 10%             |