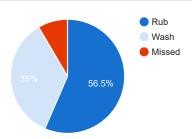

| Description                | <b>Total HH Actions</b> | Percentage Used |
|----------------------------|-------------------------|-----------------|
| Alcohol Based Hand Rub     | 187                     | 56%             |
| Wash                       | 116                     | 35%             |
| Hand Hygiene not performed | 28                      | 8%              |