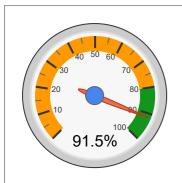

#### **Total Compliance**

| Correct Moments | Total Moments | Compliance |
|-----------------|---------------|------------|
| 303             | 331           | 92%        |