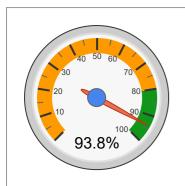

## **Total Compliance**

| Correct Moments | Total Moments | Compliance |
|-----------------|---------------|------------|
| 167             | 178           | 94%        |