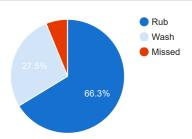

| Description                | Total HH Actions | Percentage Used |
|----------------------------|------------------|-----------------|
| Alcohol Based Hand Rub     | 118              | 66%             |
| Wash                       | 49               | 28%             |
| Hand Hygiene not performed | 11               | 6%              |